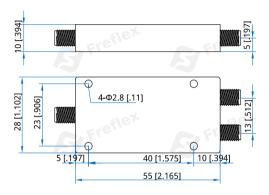

#### Mechanical

| Size <sup>*1</sup> : | 55*28*10mm            |
|----------------------|-----------------------|
|                      | 1.265*1.102*0.394in   |
| Weight:              | 80g                   |
| Connectors:          | SMA Female            |
| Mounting:            | 4-Φ2.8mm through-hole |

#### **Outline Drawings**

Unit: mm [in] Tolerance: ±0.5mm [±0.02in]