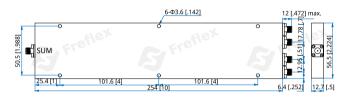

#### Mechanical

254\*56.5\*12.7mm Size<sup>\*1</sup>: 10\*2.224\*0.5in Connectors: SMA Female 6-Φ3.6mm through-hole Mounting:

[1] Exclude connectors.

### **Outline Drawings**

Unit: mm [in] Tolerance: ±0.2mm [±0.008in]