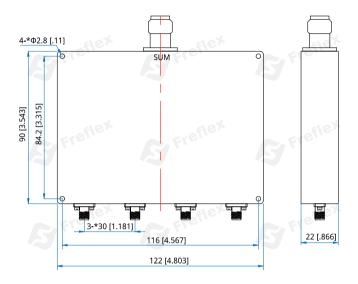

#### Mechanical

| Size*2:    | 122*90*22mm         |
|------------|---------------------|
|            | 4.803*3.543*0.866in |
| Connector: | SMA Female          |
|            | N Female            |
| Mounting:  | 4-Φ2.8 through-hole |
|            |                     |

### **Outline Drawings**

Unit: mm [in] Tolerance: ±0.3mm [±0.012in]