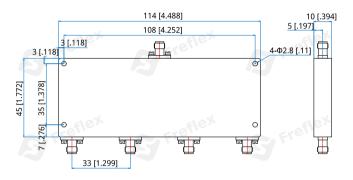

# **Outline Drawings**

Unit: mm [in] Tolerance: ±0.2mm [±0.008in]

How To Order FPD4-7000-9000-K2-S

Customization is available upon request.