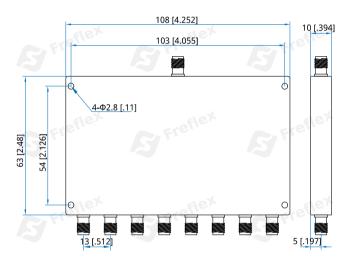

#### Mechanical

| Size <sup>*1</sup> : | 63*108*10mm                  |
|----------------------|------------------------------|
|                      | 2.48*4.252*0.394in           |
| Weight:              | 160g                         |
| Connectors:          | SMA Female (Stainless steel) |
| Mounting:            | 4-Φ2.8mm through-hole        |
|                      |                              |

#### **Outline Drawings**

Unit: mm [in] Tolerance: ±0.5mm [±0.02in]