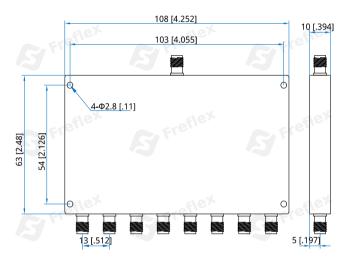

#### Mechanical

| 63*108*10mm           |
|-----------------------|
| 2.48*4.252*0.394in    |
| SMA Female            |
| 4-Φ2.8mm through-hole |
|                       |

[1] Exclude connectors.

## **Outline Drawings**

Unit: mm [in] Tolerance: ±0.5mm [±0.02in]

How To Order FPD8-4000-6000-30-S

Customization is available upon request.