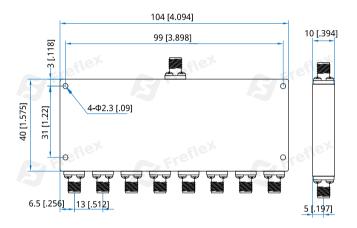

#### Mechanical

| Size <sup>*1</sup> : | 40*104*10mm           |
|----------------------|-----------------------|
|                      | 1.575*4.094*0.394in   |
| Connectors:          | 2.92mm Female         |
| Mounting:            | 4-Φ2.3mm through-hole |
|                      |                       |

#### **Outline Drawings**

Unit: mm [in] Tolerance: ±0.5mm [±0.02in]