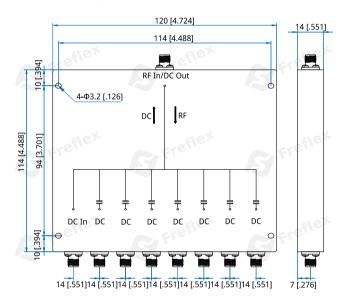

#### Mechanical

| Size <sup>*1</sup> : | 120*114*14mm          |
|----------------------|-----------------------|
|                      | 4.724*4.448*0.551in   |
| Connectors:          | SMA Female            |
| Mounting:            | 4-Φ3.2mm through-hole |
|                      |                       |

## **Outline Drawings**

Unit: mm [in] Tolerance: ±0.5mm [±0.02in]