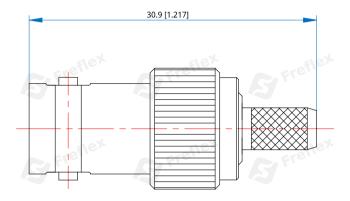

# FCB-FCB-RG142-1

## **BNC Female**

Features: Applications: \* Low VSWR \* Wireless

\* Radar

\* Instruments

\* Electronics

#### **Electrical**

Frequency: DC~6GHz

VSWR: 1.3 max.

 $\begin{array}{ll} \text{Impedance of Dielectric:} & 5000 \text{M}\Omega \text{ min.} \\ \text{Voltage Withstand:} & 1000 \text{V DC} \\ \text{Impedance:} & 50\Omega \end{array}$ 

### Mechanical

RF Connector: BNC female Mating Cable: RG142

Outer Conductor: Nickel plated brass

Dielectric: PTFE

Inner Conductor: Gold plated brass

#### **Environmental**

Temperature: -55~+165°C

## **Outline Drawings**



Unit: mm [in]

Tolerance: ±0.2mm [±0.008in]

### **How To Order**

FCB-FCB-RG142-1

Customization is available upon request.

Freflex Inc. sales@freflex.com www.freflex.com Rev 1.1