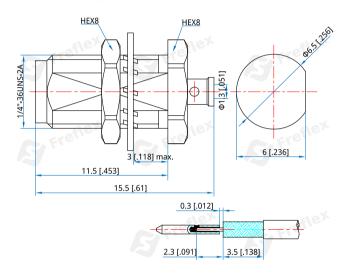

### **Outline Drawings**

Unit: mm [in]

Tolerance: ±0.1mm [±0.004in]

Freflex Inc. sales@freflex.com www.freflex.com Rev 1.2