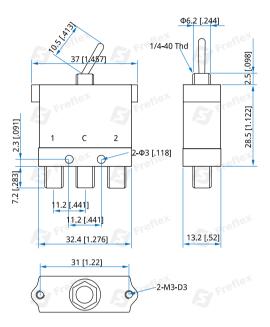

#### Mechanical

Size<sup>\*1</sup>: Switching Sequence: **Operation Life:** RF Connectors: Power Supply & Control Interface Connectors: Mounting:

37\*28.5\*13.2mm 1.457\*1.122\*0.52in Break before Make 100000 Cycles SMA Female Manual 2-Φ3mm through-hole 2-M3, depth 3mm

[1] Exclude connectors.

### **Outline Drawings**

Unit: mm [in] Tolerance: ±0.5mm [±0.00in]