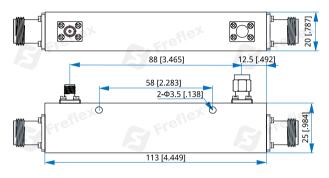

## FSDC-400-3900-K15-15-NS 0.4~3.9GHz, 150W, 15dB

- Features:
- \* Broadband
- Applications: \* Amplifiers
- \* Low Insertion Loss
- \* Transmitter \* Laboratory Test

113\*25\*20mm 4.449\*0.984\*0.787in

N Female, SMA Female 2-Φ3.5mm through hole

\* Radar

## **Outline Drawings**

Unit: mm [in] Tolerance: ±0.2mm [±0.008in]

How To Order FSDC-400-3900-K15-15-NS

Customization is available upon request.