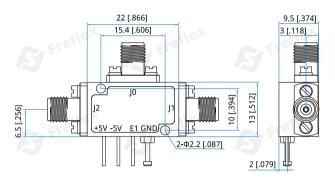

#### Mechanical

Size\*1: 22\*13\*9.5mm

0.866\*0.512\*0.374in

Switching Time: 50nS max.

RF Connectors: 2.92mm Female

Power Supply Connectors: Feed Through/Terminal Post

Housing Material: Gold plated aluminum or Nickel plated aluminum

Mounting: 2-Φ2.2mm through-hole

[1] Exclude connectors.

# **Outline Drawings**

Unit: mm [in]

Tolerance: ±0.2mm [±0.008in]