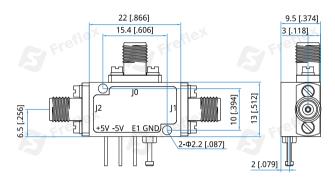

#### Mechanical

| Size <sup>*1</sup> :     | 22*13*9.5mm                |
|--------------------------|----------------------------|
|                          | 0.866*0.512*0.374in        |
| Switching Time:          | 50nS max.                  |
| RF Connectors:           | 2.92mm Female              |
| Power Supply Connectors: | Feed Through/Terminal Post |
| Housing Material:        | Gold plated aluminum or    |
|                          | Nickel plated aluminum     |
| Mounting:                | 2-Ф2.2mm through-hole      |
| [1] Exclude connectors.  |                            |

## **Outline Drawings**

Unit: mm [in] Tolerance: ±0.2mm [±0.008in]